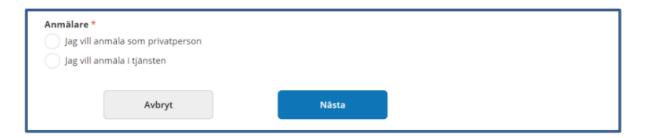

### **Notifier**

You indicate whether the registration takes place as a private individual or through the service. Then click on "Next".

Depending on whether the registration takes place as a private person or through the service, one of two different forms is chosen.