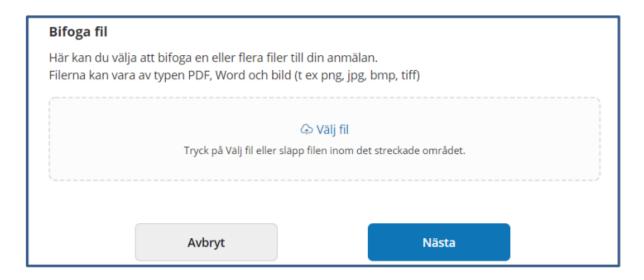

### **Attach files**

As a notifier, you have the opportunity to attach one or more files in the form of PDF, Word and/or images (for example png, jpg, bmp, tiff) with your report.

The maximum size of a file is 50 MB. The maximum size for all attachments in a report is 100 MB. The maximum number of attachments in a report is 20.