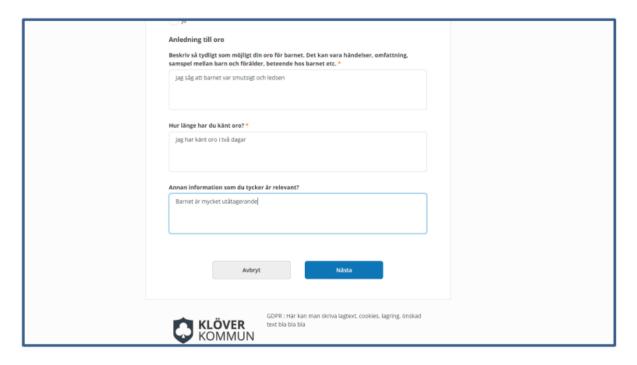

### **Reason for concern**

Fill out relevant information about your concerns for the child/young person, how long you have had concerns as well as other information that you think is relevant. Then select "Next".