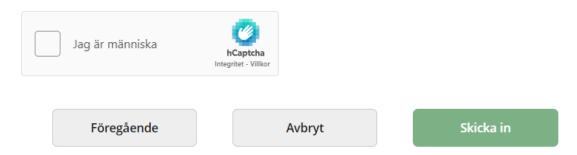

# **Submit the report**

Before your report can be submitted, you must select "I am human" and follow the instructions to verify that you are not a robot.

1. Click the box "I am a human being"

2. Click on the images according to the instructions