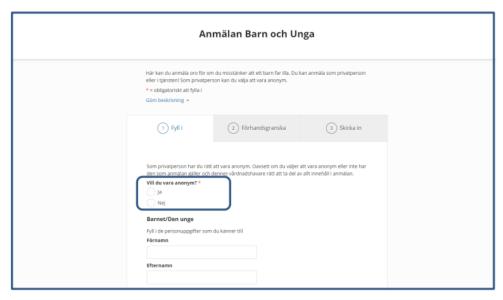

### Report as a private person

If you are going to report as a private person, select the option "I want to register as a private person"

Private individuals can choose whether they want to be anonymous or not by choosing *Yes* or *No* below the question "Would you like to be anonymous?". The form adapts depending on the choice.

### Not anonymous

If you have selected the choice not to be anonymous, information about the notifier should be filled out according to the image below.

### **Anonymous**

If you have selected the choice to remain anonymous, the rows with information about the notifier will not appear.