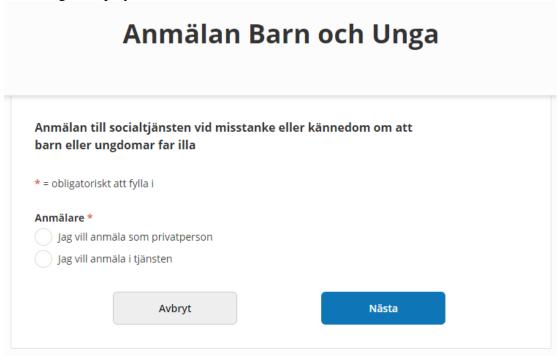

# File a report children and young people

When you click on the link for the e-service "File a report children and young people" the following is displayed.

## **Mandatory information**

Information marked with an asterisk \* are mandatory to fill out.

Anmälan till socialtjänsten vid misstanke eller kännedom om att barn eller ungdomar far illa

\* = obligatoriskt att fylla i