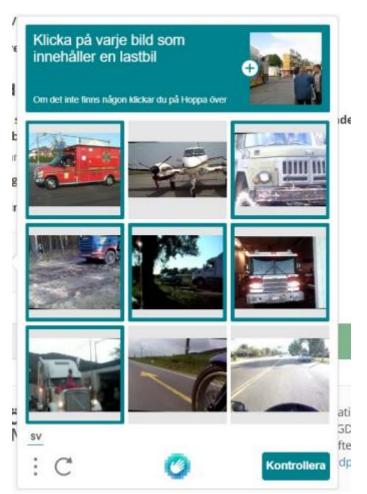

# **Submit the report**

Before your report can be submitted, you must select "I am human" and follow the instructions to verify that you are not a robot.

1. Click the box "I am a human being"

2. Click on the images according to the instructions

Once you have proven that you are not a robot, the following image is displayed, and you can then submit your report.

It is possible to save the report for those who report through the service.