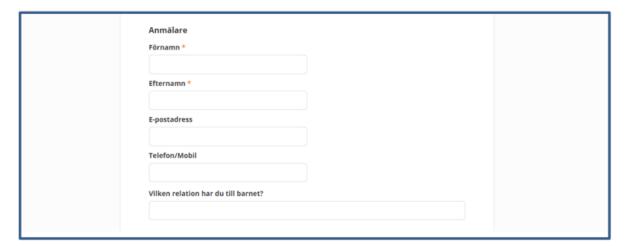

### Not anonymous

If you have selected the choice not to be anonymous, information about the notifier should be filled out according to the image below.